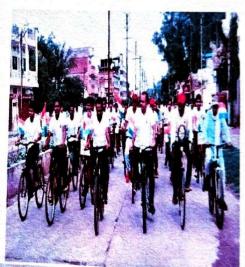

## Jhanda uchha raha humara cycle rally

शासकीय तुलसी महाविद्यालय अनुपप्र

प्रतिवेदन

राष्ट्रीय सेवा योजना

झंडा ऊँचा रहे हमारा

सायकिल रैली 21 जुलाई 2022

आजादी के अमृत महोत्सव के उपलक्ष्य में 11 अगस्त से 17 अगस्त 2022 तक हर घर तिरंगा अभियान का आयोजन किया जा रहा है। उक्त अभियान की जनजागृति हेतु दिनांक 21 जुलाई 2022 को अमरकंटक तिराहा से तुलसी महाविद्यालय तक साइकल रैली का आयोजन किया गया। उक्त साइकल रैली में प्रशासनिक अमले सहित आमजन,समाजसेवी एवं पत्रकार, जन- अभियान परिषद, नेहरू युवा केंद्, राष्ट्रीय सेवा योजना स्वयंसेवको, महाविद्यालयीन छात्रों ने सक्रीय सहभागिता किया।

आज़ादी का अमृत महोत्सव के तारतम्य में आयोजित साइकिल रैली

इ**म्बिक्स** इ**म्बिक्सिश पाण्डे**स कार्यक्रम अधिकारी राष्ट्रीय सेवा योजना वित्तस्तरी महावि०, अनुपपुर (म.प्र.) No. of participants- 22

प्राचार्य शासकीय तुलसी महाविद्यालय अनूपपुर जिला - असमारकार