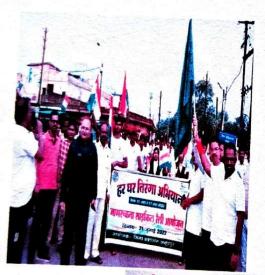

## Jhanda uchha raha humara cycle rally

शासकीय तुलसी महाविद्यालय अनुपप्र

प्रतिवेदन

राष्ट्रीय सेवा योजना

झंडा ऊँचा रहे हमारा

सायकिल रैली 21 जुलाई 2022

आजादी के अमृत महोत्सव के उपलक्ष्य में 11 अगस्त से 17 अगस्त 2022 तक हर घर तिरंगा अभियान का आयोजन किया जा रहा है। उक्त अभियान की जनजागृति हेतु दिनांक 21 जुलाई 2022 को अमरकंटक तिराहा से तुलसी महाविद्यालय तक साइकल रैली का आयोजन किया गया। उक्त साइकल रैली में प्रशासनिक अमले सहित आमजन,समाजसेवी एवं पत्रकार, जन- अभियान परिषद, नेहरू युवा केंद्, राष्ट्रीय सेवा योजना स्वयंसेवको, महाविद्यालयीन छात्रों ने सक्रीय सहभागिता किया।

आज़ादी का अमृत महोत्सव के तारतम्य में आयोजित साइकिल रैली

इ**म्बिक्स** इ**म्बिक्सिश पाण्डे**स कार्यक्रम अधिकारी राष्ट्रीय सेवा योजना वित्तस्तरी महावि०, अनुपपुर (म.प्र.) No. of participants- 22

प्राचार्य शासकीय तुलसी महाविद्यालय अनूपपुर जिला - असमारकार